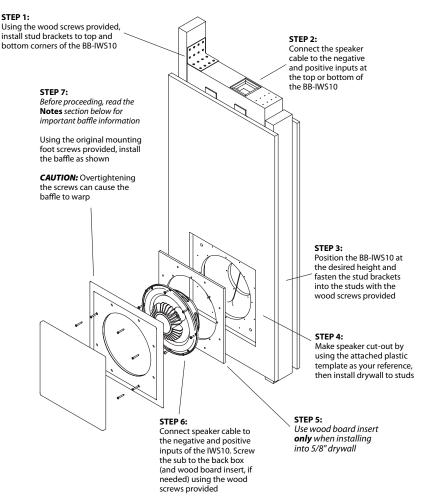

### **INSTALLATION OF THE BB-IWS10**

Please refer to Diagram 1 & Notes for instructions on how to install the BB-IWS10.

# Diagram 1